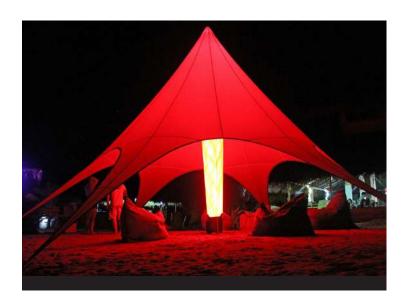

The Star Range is perfect for outdoor bars at festivals, wedding receptions, product displays and provides unique branding opportunities.

The tension-fabric structures can be set up in 15-30 minutes by just two people. Supported by a single or twin center pole, the tent requires a ground depth that will allow 30-inch stakes, or can be set up on hard surfaces using our new StarShade plates. Each of our six different sized models fold down into carry bags which fit in the trunk of most standard vehicles. When you need to keep the weather out, our side panels quickly and easily enclose your StarShade and can be printed with graphics to match .

Discover why StarShades are used by international brands the World over!