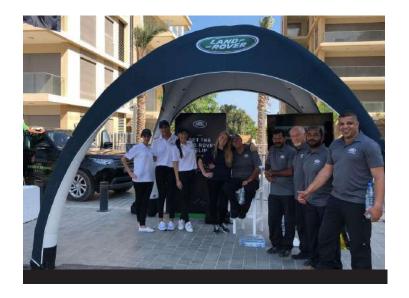

# StarTwin 1320

Dimensions: Area 122.63 sq m (1320

sq ft) - Length 22.56m

Height: 5.94

Material: 500 Denier Oxford Polyester

Weight (kgs): 145.00

ur inflatable tents combine inflatable technology with rigid support structures to create a unique product that is designed to withstand harsh weather conditions and environments. Fully printable, they are the perfect communication tool for exhibitions, outdoor events and extreme events. The inflatables are fully optional, the roofs and walls are removable and the tents can be joined together with 5x5m and 6x6m sizes.

Packing into easy to carry backpacks, our Inflatable Tents are ideal for travelling roadshows and international events.