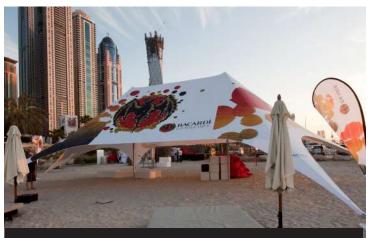

# 4x8m

Assembly time: 10 mins

Dimensions: Area 18sq m – 4x 8m

Material: Aluminium Frame, 500D

Polyester Top

Weight (kgs): 124.00

our brand truly becomes the star of the show when housed within the striking designs of the StarShade and StarTwin range. Although some of our competitors have tried to copy our design, none can match the quality and majesty of our original Star Range.

The Star Range is perfect for outdoor bars at festivals, wedding receptions, product displays and provides unique branding opportunities.

The tension-fabric structures can be set up in 15-30 minutes by just two people. Supported by a single or twin center pole, the tent requires a ground depth that will allow 30-inch stakes, or can be set up on hard surfaces using our new StarShade plates. Each of our six different sized models fold down into carry bags which fit in the trunk of most standard vehicles. When you need to keep the weather out, our side panels quickly and easily enclose your StarShade and can be printed with graphics to match .

Discover why StarShades are used by international brands the World over!