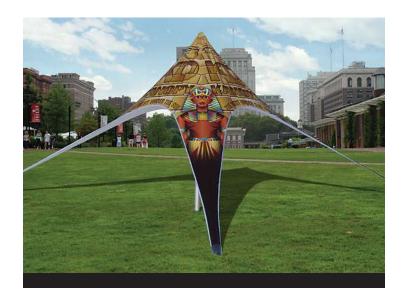

# 4x8m

Assembly time: 10 mins

Dimensions: Area 18sq m – 4x 8m

Material: Aluminium Frame, 500D

Polyester Top

Weight (kgs): 124.00

our brand truly becomes the star of the show when housed within the striking designs of the StarShade and StarTwin range. Although some of our competitors have tried to copy our design, none can match the quality and majesty of our original Star Range.

The Star Range is perfect for outdoor bars at festivals, wedding receptions, product displays and provides unique branding opportunities.

The tension-fabric structures can be set up in 15-30 minutes by just two people. Supported by a single or twin center pole, the tent requires a ground depth that will allow 30-inch stakes, or can be set up on hard surfaces using our new StarShade plates. Each of our six different sized models fold down into carry bags which fit in the trunk of most standard vehicles. When you need to keep the weather out, our side panels quickly and easily enclose your StarShade and can be printed with graphics to match .