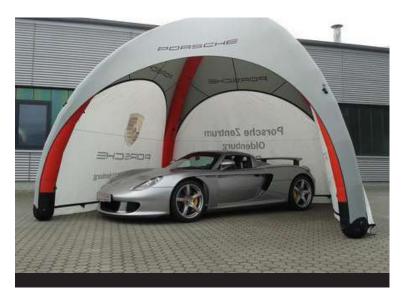

# StarTwin 1320

Dimensions: Area 122.63 sq m (1320

sq ft) - Length 22.56m

Height: 5.94

Material: 500 Denier Oxford Polyester

Weight (kgs): 145.00

ur inflatable tents combine inflatable technology with rigid support structures to create a unique product that is designed to withstand harsh weather conditions and environments. Fully printable, they are the perfect communication tool for exhibitions, outdoor events and extreme events. The inflatables are fully optional, the roofs and walls are removable and the tents can be joined together with 5x5m and 6x6m sizes.

Packing into easy to carry backpacks, our Inflatable Tents are ideal for travelling roadshows and international events.