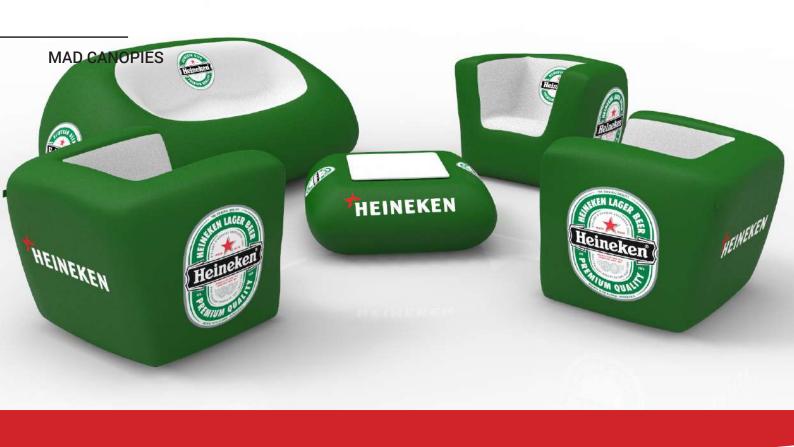

iscover our collection of inflatable furniture that is fully customizable, can be used in its clear Crystal form or illuminated with LED lighting inside. Our pack includes these three products: the inflatable Maki table, the inflatable sofa Brick, and the inflatable armchair Cubrick.

Customize your inflatable furniture to reflect your brand. Differentiate yourself from "déjà vu" products by personalizing your products and simplifying your life at future events!

With full sublimation printing, the possibilities of personalization are endless: large logos, patterns, images on the whole surface of our products. Our sublimated polyester covers are made to measure for each customer within 15 days.