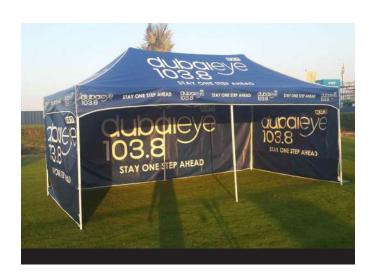

ur most popular range of tents, due to their value for money, ease of use and durability. Straight out of our factory in the USA, the Instant Canopy range has acquired legendary status amongst our loyal customers.

The Instant Canopy range provides great versatility and excellent visual appeal. Four sizes are available — 3x3m, 3x4.5m, 3x6m and 4x8m — with 17 bold colour choices to cover your space. The graphic possibilities are boundless. Choose screen printing or full-colour edge-to-edge digital printing. Freestanding on soft and hard surfaces, each unit comes with a wheel bag and ballast set.

All of the range can be set up in a matter of minutes by 2 people, with options for powder coated steel or aluminium frames, and commercial grade 500 Denier polyester tops and walls. Use your Instant Canopy repeatedly in all weather conditions, including intense sun.