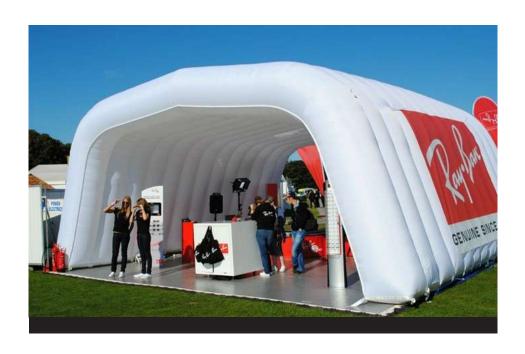

# StarTwin 1320

Dimensions: Area 122.63 sq m (1320

sq ft) - Length 22.56m

Height: 5.94

Material: 500 Denier Oxford Polyester

Weight (kgs): 145.00

ur inflatable tents combine inflatable technology with rigid support structures to create a unique product that is designed to withstand harsh weather conditions and environments. Fully printable, they are the perfect communication tool for exhibitions, outdoor events and extreme events. The inflatables are fully optional, the roofs and walls are removable and the tents can be joined together with 5x5m and 6x6m sizes.

Packing into easy to carry backpacks, our Inflatable Tents are ideal for travelling roadshows and international events.