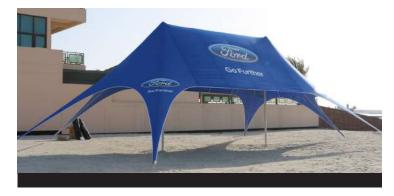

# 4x8m

Assembly time: 10 mins

Dimensions: Area 18sq m – 4x 8m

Material: Aluminium Frame, 500D

Polyester Top

Weight (kgs): 124.00

our brand truly becomes the star of the show when housed within the striking designs of the StarShade and StarTwin range. Although some of our competitors have tried to copy our design, none can match the quality and majesty of our original Star Range.

The Star Range is perfect for outdoor bars at festivals, wedding receptions, product displays and provides unique branding opportunities.

The tension-fabric structures can be set up in 15-30 minutes by just two people. Supported by a single or twin center pole, the tent requires a ground depth that will allow 30-inch stakes, or can be set up on hard surfaces using our new StarShade plates. Each of our six different sized models fold down into carry bags which fit in the trunk of most standard vehicles. When you need to keep the weather out, our side panels quickly and easily enclose your StarShade and can be printed with graphics to match .

Discover why StarShades are used by international brands the World over!