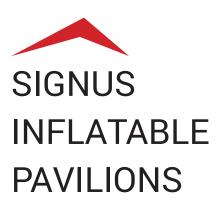

Weight: 28kg

IGNUS ONE is an inflatable branded canopy tent that combines aesthetic appeal with amazing convenience for experiential marketing. The revolutionary design of the Signus brand pavilion guarantees brand experience in a way that will set your brand out from the crowd. The promotional canvas offers up to an unprecedented 398 feet<sup>2</sup> (37 m<sup>2</sup>) of printable surface. The branded canvas is connected to the inflatable frame with zippers and are replaced within 5 minutes.

The perfect option for showcasing the latest car launch, SIGNUS ONE comes in 3 sizes and packs down into a convenient travel case.