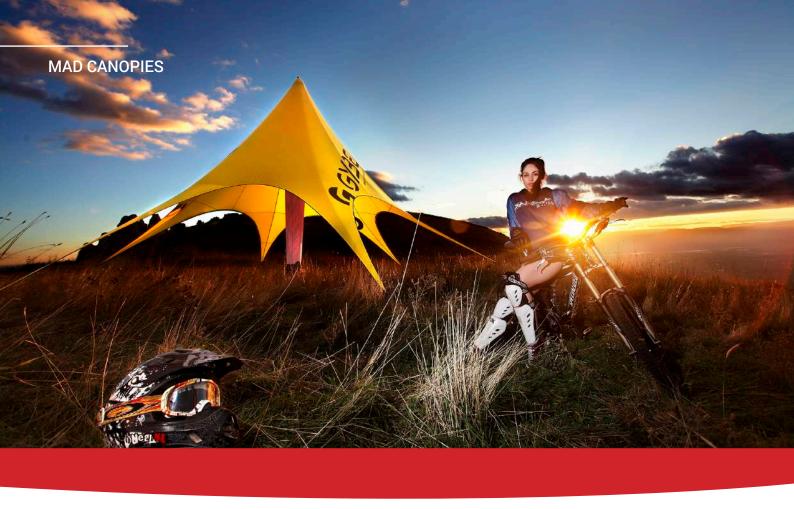

# **OUR CLIENTS**

Ride together, Stay together

# 4x8m

Assembly time: 10 mins

Dimensions: Area 18sq m – 4x 8m

Material: Aluminium Frame, 500D

Polyester Top

Weight (kgs): 124.00

our brand truly becomes the star of the show when housed within the striking designs of the StarShade and StarTwin range. Although some of our competitors have tried to copy our design, none can match the quality and majesty of our original Star Range.

The Star Range is perfect for outdoor bars at festivals, wedding receptions, product displays and provides unique branding opportunities.

The tension-fabric structures can be set up in 15-30 minutes by just two people. Supported by a single or twin center pole, the tent requires a ground depth that will allow 30-inch stakes, or can be set up on hard surfaces using our new StarShade plates. Each of our six different sized models fold down into carry bags which fit in the trunk of most standard vehicles. When you need to keep the weather out, our side panels quickly and easily enclose your StarShade and can be printed with graphics to match .

Discover why StarShades are used by international brands the World over!