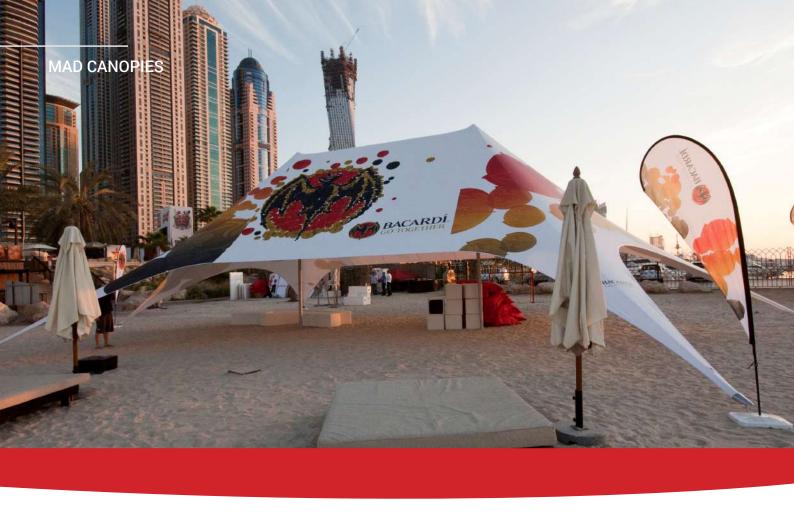

Inflatable Frame Weight: 15kg

Packing Weight: 30kg

great alternative to tradional marquees, the all new MAD Air Roof range combines dynamic, visually striking design with ease of installation and transport, Available in custome sizes, colours and branding options, with no hardware or pole, the MAD Air Roof is the next evolution in the event structures.