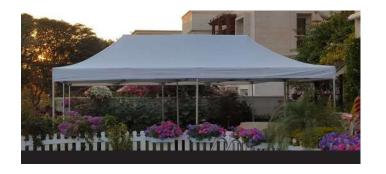

ur most popular range of tents, due to their value for money, ease of use and durability. Straight out of our factory in the USA, the Instant Canopy range has acquired legendary status amongst our loyal customers.

The Instant Canopy range provides great versatility and excellent visual appeal. Four sizes are available — 3x3m, 3x4.5m, 3x6m and 4x8m — with 17 bold colour choices to cover your space. The graphic possibilities are boundless. Choose screen printing or full-colour edge-to-edge digital printing. Freestanding on soft and hard surfaces, each unit comes with a wheel bag and ballast set.

All of the range can be set up in a matter of minutes by 2 people, with options for powder coated steel or aluminium frames, and commercial grade 500 Denier polyester tops and walls. Use your Instant Canopy repeatedly in all weather conditions, including intense sun.