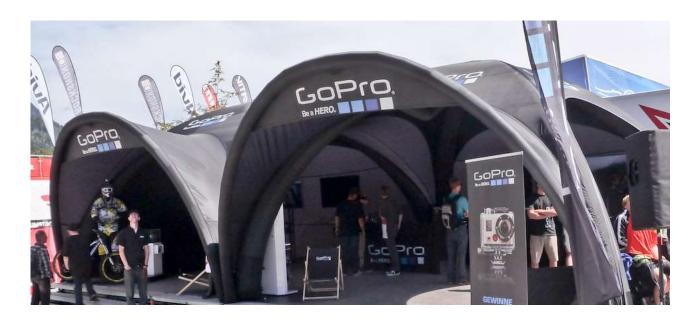

on budget, and on time.

With our full range of Instant Canopies, StarShades, Inflatable Structures, Games and Furniture, MAD Canopies caters to every budget and every requirement, no matter the size.

All our systems can be assembled and dis-assembled in a under 30 minutes by just 2 people and can be used on any ground

surface. Our entire range is fully printable, providing a unique opportunity to promote your brand.

With headquarters in Dubai, UAE and Delaware, USA, MAD Canopies can deliver Worldwide, with industry leading manufacture timelines.

Our friendly and professional team can help you find the structure that's the perfect size, design and price for your brand, along with the accessories to match.

Discover why the World's leading brands trust MAD Canopies, contact us today!







ur most popular range of tents, due to their value for money, ease of use and durability. Straight out of our factory in the USA, the Instant Canopy range has acquired legendary status amongst our loyal customers.

The Instant Canopy range provides great versatility and excellent visual appeal. Four sizes are available — 3x3m, 3x4.5m, 3x6m and 4x8m — with 17 bold colour choices to cover your space. The graphic possibilities are boundless. Choose screen printing or full-colour edge-to-edge digital printing. Freestanding on soft and hard surfaces, each unit comes with a wheel bag and ballast set.

All of the range can be set up in a matter of minutes by 2 people, with options for powder coated steel or aluminium frames, and commercial grade 500 Denier polyester tops and walls. Use your