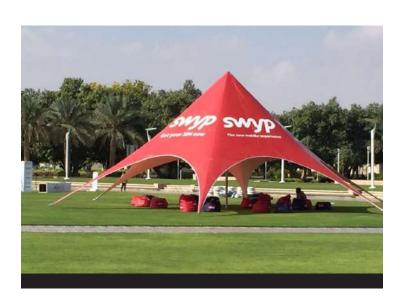

# 4x8m

Assembly time: 10 mins

Dimensions: Area 18sq m – 4x 8m

Material: Aluminium Frame, 500D

Polyester Top

Weight (kgs): 124.00

our brand truly becomes the star of the show when housed within the striking designs of the StarShade and StarTwin range. Although some of our competitors have tried to copy our design, none can match the quality and majesty of our original Star Range.

The Star Range is perfect for outdoor bars at festivals, wedding receptions, product displays and provides unique branding opportunities.

The tension-fabric structures can be set up in 15-30 minutes by just two people. Supported by a single or twin center pole, the tent requires a ground depth that will allow 30-inch stakes, or can be set up on hard surfaces using our new StarShade plates. Each of our six different sized models fold down into carry bags which fit in the trunk of most standard vehicles. When you need to keep the weather out, our side panels quickly and easily enclose your StarShade and can be printed with graphics to match .