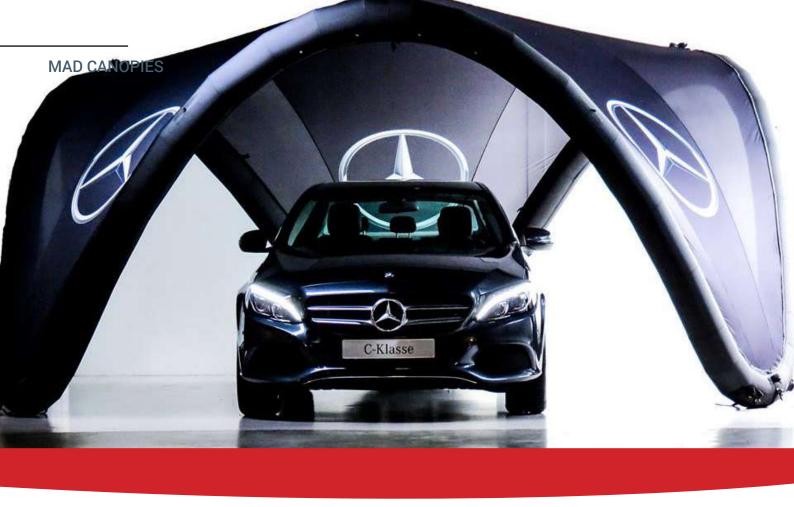

Weight: 28kg

IGNUS ONE is an inflatable branded canopy tent that combines aesthetic appeal with amazing convenience for experiential marketing. The revolutionary design of the Signus brand pavilion guarantees brand experience in a way that will set your brand out from the crowd. The promotional canvas offers up to an unprecedented 398 feet<sup>2</sup> (37 m<sup>2</sup>) of printable surface. The branded canvas is connected to the inflatable frame with zippers and are replaced within 5 minutes.

The perfect option for showcasing the latest car launch, SIGNUS ONE comes in 3 sizes and packs down into a convenient travel case.