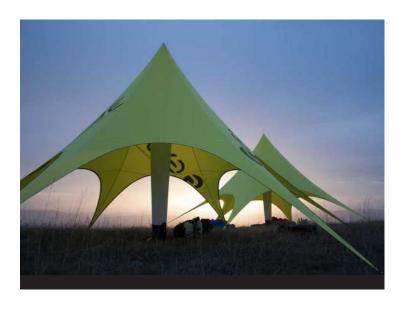

The Star Range is perfect for outdoor bars at festivals, wedding receptions, product displays and provides unique branding opportunities.

The tension-fabric structures can be set up in 15-30 minutes by just two people. Supported by a single or twin center pole, the tent requires a ground depth that will allow 30-inch stakes, or can be set up on hard surfaces using our new StarShade plates. Each of our six different sized models fold down into carry bags which fit in the trunk of most standard vehicles. When you need to keep the weather out, our side panels quickly and easily enclose your StarShade and can be printed with graphics to match .

Discover why StarShades are used by international brands the World over!