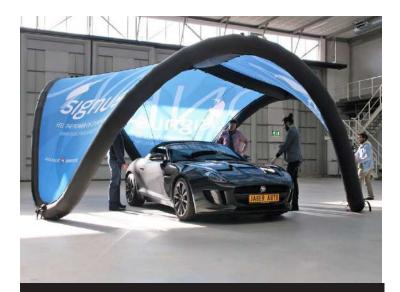

Weight: 28kg

IGNUS ONE is an inflatable branded canopy tent that combines aesthetic appeal with amazing convenience for experiential marketing. The revolutionary design of the Signus brand pavilion guarantees brand experience in a way that will set your brand out from the crowd. The promotional canvas offers up to an unprecedented 398 feet<sup>2</sup> (37 m<sup>2</sup>) of printable surface. The branded canvas is connected to the inflatable frame with zippers and are replaced within 5 minutes.

The perfect option for showcasing the latest car launch, SIGNUS ONE comes in 3 sizes and packs down into a convenient travel case.