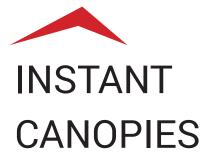

ur most popular range of tents, due to their value for money, ease of use and durability. Straight out of our factory in the USA, the Instant Canopy range has acquired legendary status amongst our loyal customers.

The Instant Canopy range provides great versatility and excellent visual appeal. Four sizes are available — 3x3m, 3x4.5m, 3x6m and 4x8m — with 17 bold colour choices to cover your space. The graphic possibilities are boundless. Choose screen printing or full-colour edge-to-edge digital printing. Freestanding on soft and hard surfaces, each unit comes with a wheel bag and ballast set.

All of the range can be set up in a matter of minutes by 2 people, with options for powder coated steel or aluminium frames, and commercial grade 500 Denier polyester tops and walls. Use your Instant Canopy repeatedly in all weather conditions, including intense sun.