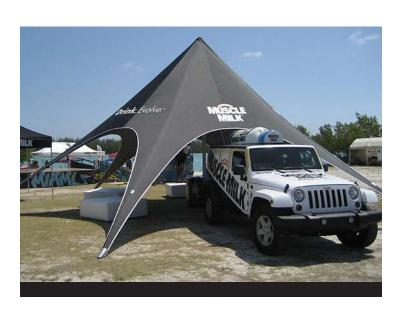

# 4x8m

Assembly time: 10 mins

Dimensions: Area 18sq m – 4x 8m

Material: Aluminium Frame, 500D

Polyester Top

Weight (kgs): 124.00

our brand truly becomes the star of the show when housed within the striking designs of the StarShade and StarTwin range. Although some of our competitors have tried to copy our design, none can match the quality and majesty of our original Star Range.

The Star Range is perfect for outdoor bars at festivals, wedding receptions, product displays and provides unique branding opportunities.

The tension-fabric structures can be set up in 15-30 minutes by just two people. Supported by a single or twin center pole, the tent requires a ground depth that will allow 30-inch stakes, or can be set up on hard surfaces using our new StarShade plates. Each of our six different sized models fold down into carry bags which fit in the trunk of most standard vehicles. When you need to keep the weather out, our side panels quickly and easily enclose your StarShade and can be printed with graphics to match .