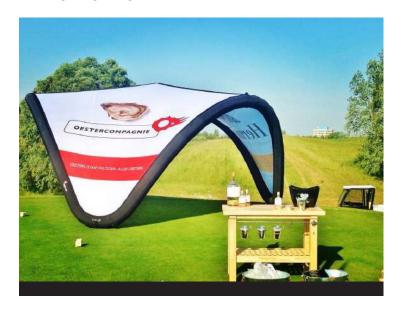

Weight: 28kg

IGNUS ONE is an inflatable branded canopy tent that combines aesthetic appeal with amazing convenience for experiential marketing. The revolutionary design of the Signus brand pavilion guarantees brand experience in a way that will set your brand out from the crowd. The promotional canvas offers up to an unprecedented 398 feet<sup>2</sup> (37 m<sup>2</sup>) of printable surface. The branded canvas is connected to the inflatable frame with zippers and are replaced within 5 minutes.

The perfect option for showcasing the latest car launch, SIGNUS ONE comes in 3 sizes and packs down into a convenient travel case.