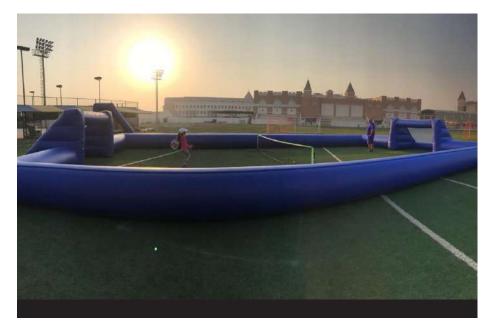

Inflatable games are a fun, interactive way of promoting your brand. Whether you are looking for inflatable target walls, football goals, pitches or complete obstacle courses, we can help you design the ultimate experience for your audience.

We've helped countless customers take their business to the next level with creative inflatable games – discover how we can help you

olster your brand with a large replica! This is one of the most effective ways of gaining attention for your brand at events, with replicas that can be made up to 10 meters tall!