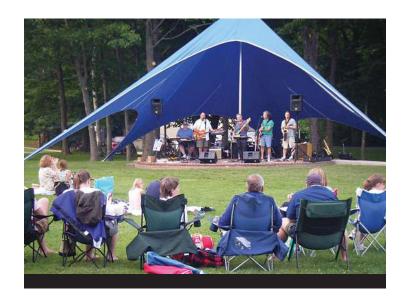

# 4x8m

Assembly time: 10 mins

Dimensions: Area 18sq m – 4x 8m

Material: Aluminium Frame, 500D

Polyester Top

Weight (kgs): 124.00

our brand truly becomes the star of the show when housed within the striking designs of the StarShade and StarTwin range. Although some of our competitors have tried to copy our design, none can match the quality and majesty of our original Star Range.

The Star Range is perfect for outdoor bars at festivals, wedding receptions, product displays and provides unique branding opportunities.

The tension-fabric structures can be set up in 15-30 minutes by just two people. Supported by a single or twin center pole, the tent requires a ground depth that will allow 30-inch stakes, or can be set up on hard surfaces using our new StarShade plates. Each of our six different sized models fold down into carry bags which fit in the trunk of most standard vehicles. When you need to keep the weather out, our side panels quickly and easily enclose your StarShade and can be printed with graphics to match .

Discover why StarShades are used by international brands the World over!