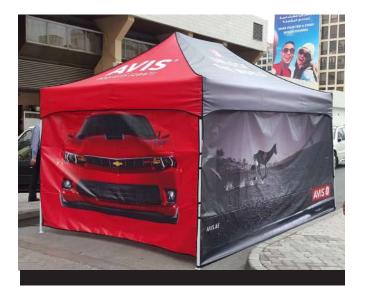

ur most popular range of tents, due to their value for money, ease of use and durability. Straight out of our factory in the USA, the Instant Canopy range has acquired legendary status amongst our loyal customers.

The Instant Canopy range provides great versatility and excellent visual appeal. Four sizes are available — 3x3m, 3x4.5m, 3x6m and 4x8m — with 17 bold colour choices to cover your space. The graphic possibilities are boundless. Choose screen printing or full-colour edge-to-edge digital printing. Freestanding on soft and hard surfaces, each unit comes with a wheel bag and ballast set.

All of the range can be set up in a matter of minutes by 2 people, with options for powder coated steel or aluminium frames, and commercial grade 500 Denier polyester tops and walls. Use your Instant Canopy repeatedly in all weather conditions, including intense sun.