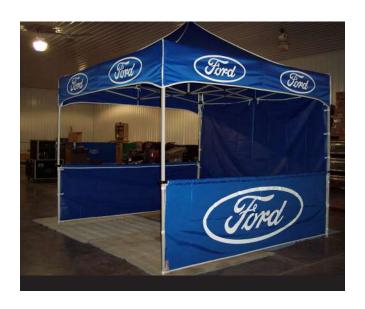

e and durability. Straight out of our factory in the USA, the Instant Canopy range has acquired legendary status amongst our loyal customers.

The Instant Canopy range provides great versatility and excellent visual appeal. Four sizes are available — 3x3m, 3x4.5m, 3x6m and 4x8m — with 17 bold colour choices to cover your space. The graphic possibilities are boundless. Choose screen printing or full-colour edge-to-edge digital printing. Freestanding on soft and hard surfaces, each unit comes with a wheel bag and ballast set.

All of the range can be set up in a matter of minutes by 2 people, with options for powder coated steel or aluminium frames, and commercial grade 500 Denier polyester tops and walls. Use your Instant Canopy repeatedly in all weather conditions, including intense sun.



## 3x3m

Assembly time: 5 mins

Dimensions: Area 9 sq m - 3 x 3m

Material: Powder Coated Steel

Frame 500D Polyester Top

Weight (kgs): 29.40



# 3x4.5m

Assembly time: 5 mins

Dimensions: Area 13.5sq m -

3 x 4.5m

Material: Powder Coated Steel Frame,

500D Polyester Top

Weight: (kgs) 37.70



## 3x6m

Assembly time: 5 mins with 2

people

Dimensions: Area 18sq m – 3 x 6m

Material: Powder Coated Steel

Frame, 500D Polyester Top

Weight (kgs): 49.40

# 4x8m



Assembly time: 10 mins

Dimensions: Area 18sq m – 4x 8m

Material: Aluminium Frame, 500D

Polyester Top

Weight (kgs): 124.00





our brand truly becomes the star of the show when housed within the striking designs of the StarShade and StarTwin range. Although some of our competitors have tried to copy our design, none can mat