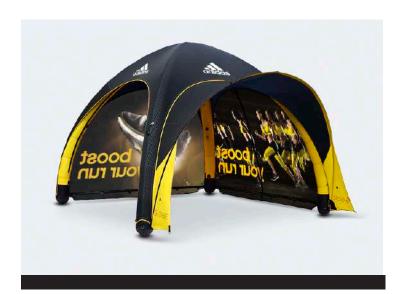

# StarTwin 1320

Dimensions: Area 122.63 sq m (1320

sq ft) - Length 22.56m

Height: 5.94

Material: 500 Denier Oxford Polyester

Weight (kgs): 145.00

ur inflatable tents combine inflatable technology with rigid support structures to create a unique product that is designed to withstand harsh weather conditions and environments. Fully printable, they are the perfect communication tool for exhibitions, outdoor events and extreme events. The inflatables are fully optional, the roofs and walls are removable and the tents can be joined together with 5x5m and 6x6m sizes.

Packing into easy to carry backpacks, our Inflatable Tents are ideal for travelling roadshows and international events.